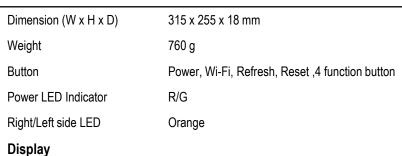

### ■Specification

### General

| Panel | Elnk 13.3 inch Spectra 3000 |
|-------|-----------------------------|
|       |                             |

Reflective Display type

Resolution 1600 (H) x 1200 (V)

Ratio 4:3

Active Area 270.4 x 202.8 mm